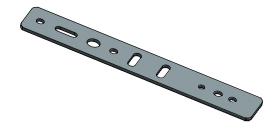

## **UNIVERSALIA**

## Usage

- Stiff universal anchor suitable for almost every profile
- Easy fastening with screws in the window profile
- Fastening of the plate in the wall with different screws possible

## **Product features**

- Easy and quick assembly of windows
- Designed with one or two target bending points
- No hindrance in case of a thermally caused change in length of the window frame
- Note: The weight of the window must be absorbed by supporting and spacer blocks (not included in scope of delivery) on the underside of the window

## **Technical information**

**Material:** DX51D+Z140 M-A-C / Z275

Widths: 25 or 30 mm

Thickness: 2 mm

**Lengths:** 150 / 160 / 200 mm

various special lengths upon request

**Packaging:** box of 100, 150, 200, 250, 400 pieces