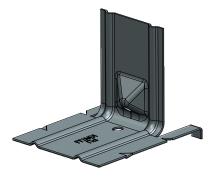

## **Product features**

- Rear position grooves facilitate the Fix of window-screw
- Lowered supporting surface for the screw head
- Rotation lock through notch on wall-sided arm
- Fixing of the position through plates
- Safe guiding of the drill and screw through 2 holes in the angle
- · Easier handling or fixing when assembling
- No extra plaster or painting works

## **Technical information**

Material: DX51D+Z275 M-A-C

Width: 99 mm

Thickness: 1.5 mm

**Fixed Length:** 95 mm

**Variable Length:** 55 / 75 / 95 / 120 / 140 / 160 mm

**Packaging:** box of 50 pieces