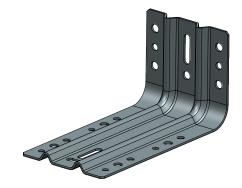

## Usage

- Mounting angle to attach floor-level window and door elements
- Suitable for different building heights due to different lengths
- Fastening in concrete and frames with turbo screws

## **Product features**

- Increased load capacity by profiling
- Different hole diameters for fixation
- Slotted holes to adjust the window and door elements
- High corrosion protection through electrogalvanising or hot-dip galvanising

## **Technical information**

Material: DC01-A-m

Thickness: 2 mm

**Lengths:** 40 x 60 / 80 / 100 / 120 / 140 mm

**60** x 60 / 80 / 100 / 120 / 140 mm **80** x 80 / 100 / 120 / 140 mm

**100** x 100 / 120 / 140 / 150 / 200 / 220 / 240 / 260 / 280 / 300 mm

various special lengths on request (140 x 140 mm to 240 x 280 mm possible)

**Packaging:** in a box, depending on the dimensions between 25, 40 or 50 pieces