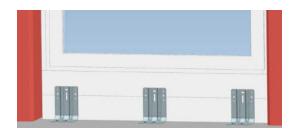

### Step 3 - Positioning

Position MUNTADO at lower area of floor deep window- or door element

### Step 4 - Screwing

Use suitable window screw to fix MUNTADO at base insulation profile of floor deep windowor door element and at the floor

Note: The number of MUNTADO depends on the size of the floor deep window- or door element. The weight of the window- or door element must be absorbed by supporting and spacer blocks (not included in scope of delivery) on the underside of the window/door