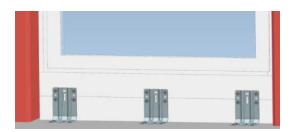

### Step 3 - Positioning

Position MUNTADO at lower area of floor deep window- or door element

### Step 4 - Screwing

Use suitable window screw to fix MUNTADO at base insulation profile of floor deep windowor door element and at the floor

Note: The number of MUNTADO depends on the size of the floor deep window- or door element. The weight of the window- or door element must be absorbed by supporting and spacer blocks (not included in scope of delivery) on the underside of the window/door