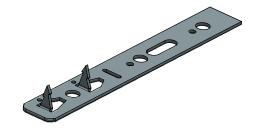

## Usage

- Drop-in anchor with clamp(s) for wooden frames
- Drilling through the window frame is not necessary
- Fastening of the plate in the wall with different screws possible

## **Product features**

- Easy driving into the wooden frame with one or two claws
- No hindrance in case of a thermally caused change in length of the window frame
- Designed with one or two target bending points
- Note: The weight of the window must be absorbed by supporting and spacer blocks (not included in scope of delivery) on the underside of the window